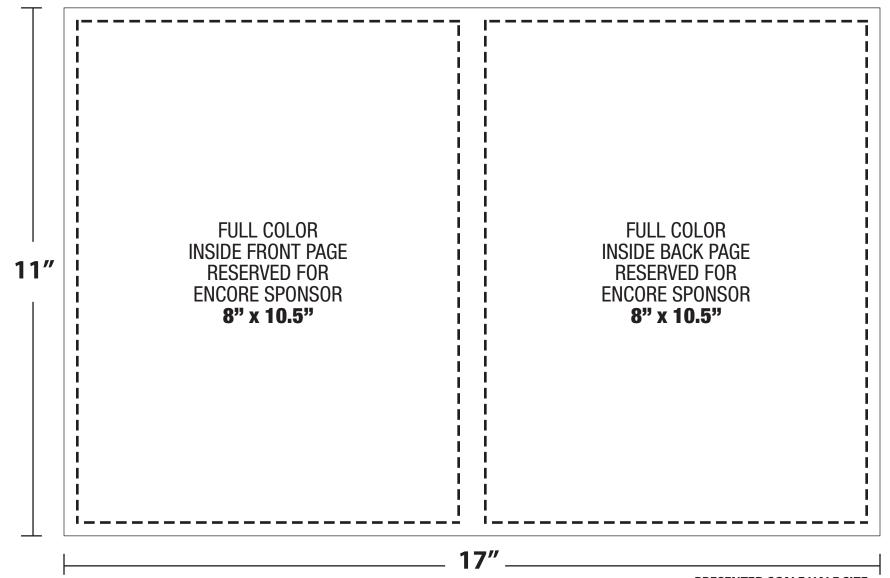

FULL COLOR
BACK PAGE
RESERVED FOR
ENCORE SPONSORS
8" x 10.5"

FULL COLOR
COVER PAGE RESERVED FOR
SIGNATURE SPONSOR
8" x 2.5"

**FULL COLOR INSIDE FRONT PAGE** RESERVED FOR **ENCORE SPONSOR** 8" x 10.5"